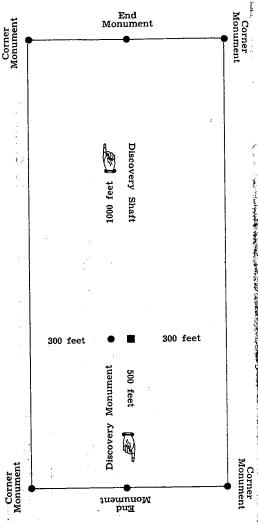

c. 4032. Such surface boundaries shall be marked by six substantial posts projecting at least four feet above the surface of the ground, or by substantial stone monuments at least three feet high, to-wit: One at each corner of said claim and one at the center of each end-line thereof.

Provided, however, that when the point of a monument of a mining claim is at the same point, and coincides with a monument of the survey of the United States, the monument of such government survey shall be and is hereby declared to be a mining claim monument of claims heretofore or hereafter located.

Sec. 4034. Location notices may be amended at any time and the monuments changed to correspond with the amended location; Provided, That no change shall be made that will interfere with the rights of others.



This diagram is to give locator a general idea of plan of location under the new law. The Discovery Shaft can be in the center of claim or any distance from either end desired. In the diagram it is placed 500 feet from one end, and 1000 feet from the other. Commence description of claim at a center end monument, giving its distance and direction from center of Discovery Shaft; thence bound the claim in either direction. In description be careful to state locality of claim with reference to some natural object, or permanent monument, as will identify the claim.

# Notice of Location

|                                          | LODE CLAIM                            |                        |
|------------------------------------------|---------------------------------------|--------------