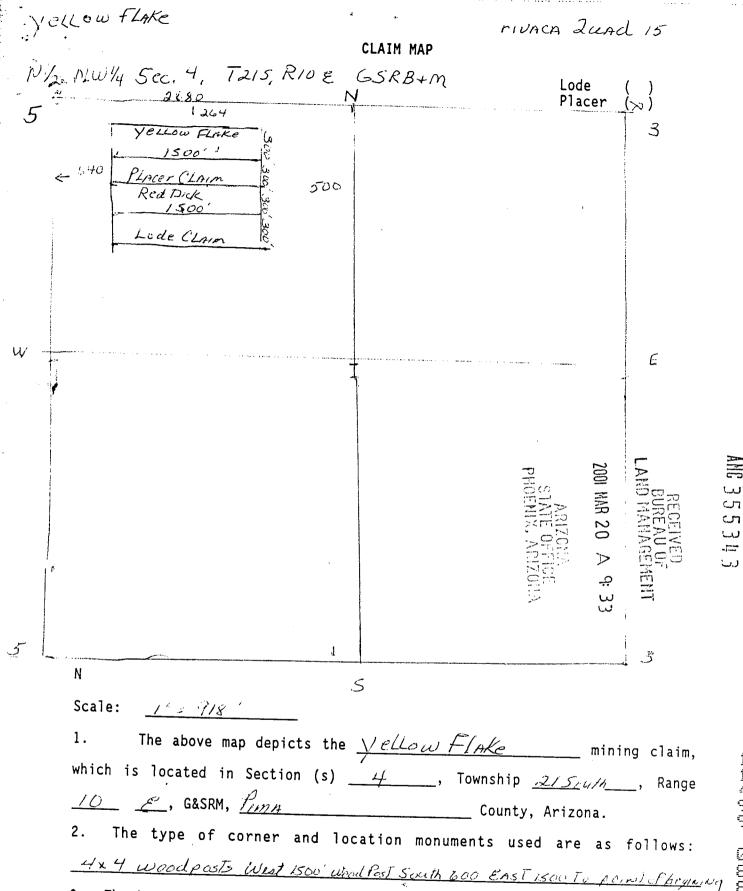

| CLAIM/SITE NAME | BLM SERIAL NO. |
|-----------------|----------------|
| Red Dick        | 355342         |
| Yellow Flake    | 355343         |
|                 |                |
|                 | P 2            |
|                 | OENI)          |
|                 | × 5 40         |
|                 | AR A           |
|                 | 700 OFF        |
|                 | N N ICE        |
|                 |                |

| CLAIM/SITE NAME | BLM SERIAL NO.   |
|-----------------|------------------|
| Red Dick        | 355342           |
| Yellow Flake    | 355342<br>355343 |
|                 |                  |
|                 |                  |
|                 |                  |
|                 | _ = = =          |
|                 |                  |
|                 | × 3 3            |
|                 | ARI A            |
|                 | 2 5 7            |